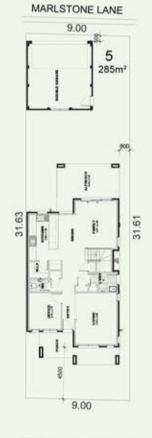

House & Land \$875,000\*

Lot No: 2208

Home: 5

Land Size: 285m<sup>2</sup>

Land Value: \$441,000

DOLOMITE ROAD

www.ancon.net.au

ANCON

Lot No: 2208 - Home: 5

Land Size: 285m<sup>2</sup>

Ground Floor: 93.00 First Floor: 72.00 35.87 Outdoor Areas: 34.50 Garage: Total Home Size: 235sqm

First Floor Plan

\* Conditions apply to the house and land package. Please refer to the land sale and building contracts. Pictures are illustrative only. Land sale price does not include stamp duty or other fees (payable by purchaser). This price shown is for the land and house with the standard inclusions and build conditions. Variations to the house may cost extra. Please refer to our website for further details.