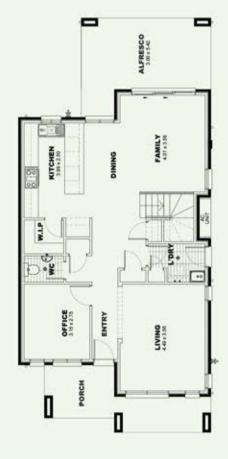

DOLOMITE ROAD

www.ancon.net.au

ANCON

Lot No: 2208 - Home: 5

Land Size: 285m<sup>2</sup>

Ground Floor: 93.00 First Floor: 72.00 35.87 Outdoor Areas: 34.50 Garage: Total Home Size: 235sqm

First Floor Plan

\* Conditions apply to the house and land package. Please refer to the land sale and building contracts. Pictures are illustrative only. Land sale price does not include stamp duty or other fees (payable by purchaser). This price shown is for the land and house with the standard inclusions and build conditions. Variations to the house may cost extra. Please refer to our website for further details.