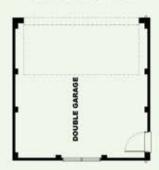

DOLOMITE ROAD

www.ancon.net.au

ANCON

Lot No: 2208 - Home: 5

Land Size: 285m<sup>2</sup>

Ground Floor: 93.00 First Floor: 72.00 35.87 Outdoor Areas: 34.50 Garage: Total Home Size: 235sqm

First Floor Plan

\* Conditions apply to the house and land package. Please refer to the land sale and building contracts. Pictures are illustrative only. Land sale price does not include stamp duty or other fees (payable by purchaser). This price shown is for the land and house with the standard inclusions and build conditions. Variations to the house may cost extra. Please refer to our website for further details.