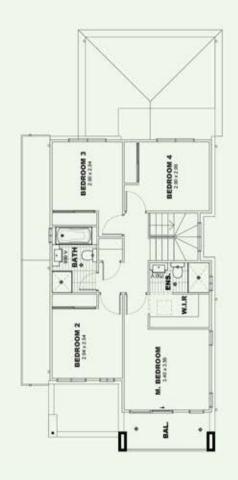

DOLOMITE ROAD

www.ancon.net.au

ANCON

Lot No: 2208 - Home: 5

Land Size: 285m<sup>2</sup>

Ground Floor: 93.00 First Floor: 72.00 35.87 Outdoor Areas: 34.50 Garage: Total Home Size: 235sqm

First Floor Plan

\* Conditions apply to the house and land package. Please refer to the land sale and building contracts. Pictures are illustrative only. Land sale price does not include stamp duty or other fees (payable by purchaser). This price shown is for the land and house with the standard inclusions and build conditions. Variations to the house may cost extra. Please refer to our website for further details.