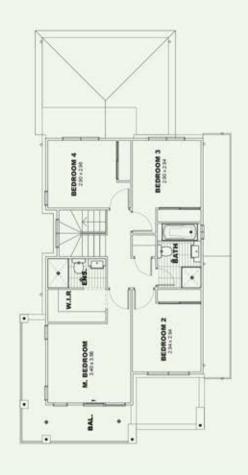

First Floor Plan

Ground Floor Plan

\* Conditions apply to the house and land package. Please refer to the land sale and building contracts. Pictures are illustrative only. Land sale price does not include stamp duty or other fees (payable by purchaser). This price shown is for the land and house with the standard inclusions and build conditions. Variations to the house may cost extra. Please refer to our website for further details.

DOLOMITE ROAD

www.ancon.net.au

ANCON

Lot No: 2208 - Home: 1

Land Size: 333m<sup>2</sup>

**a** 4 **a** 2.5 **a** 2

Ground Floor: 93.00 First Floor: 72.00 Outdoor Areas: 44.87 Garage: 34.50 Total Home Size: 244sqm