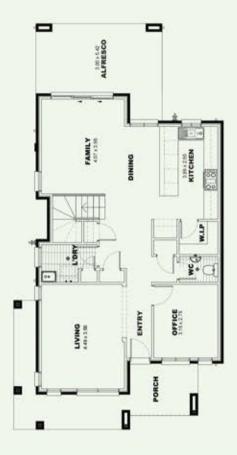

First Floor Plan

Ground Floor Plan

\* Conditions apply to the house and land package. Please refer to the land sale and building contracts. Pictures are illustrative only. Land sale price does not include stamp duty or other fees (payable by purchaser). This price shown is for the land and house with the standard inclusions and build conditions. Variations to the house may cost extra. Please refer to our website for further details.

DOLOMITE ROAD

www.ancon.net.au

ANCON

Lot No: 2208 - Home: 1

Land Size: 333m<sup>2</sup>

**a** 4 **a** 2.5 **a** 2

Ground Floor: 93.00 First Floor: 72.00 Outdoor Areas: 44.87 Garage: 34.50 Total Home Size: 244sqm