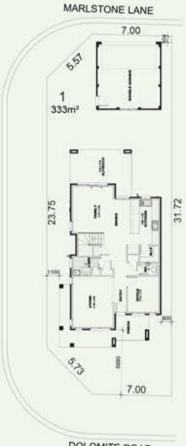

DOLOMITE ROAD

www.ancon.net.au

ANCON

Lot No: 2208 - Home: 1

Land Size: 333m<sup>2</sup>

**a** 4 **a** 2.5 **a** 2

Ground Floor: 93.00 First Floor: 72.00 Outdoor Areas: 44.87 Garage: 34.50 Total Home Size: 244sqm

First Floor Plan

Ground Floor Plan

\* Conditions apply to the house and land package. Please refer to the land sale and building contracts. Pictures are illustrative only. Land sale price does not include stamp duty or other fees (payable by purchaser). This price shown is for the land and house with the standard inclusions and build conditions. Variations to the house may cost extra. Please refer to our website for further details.