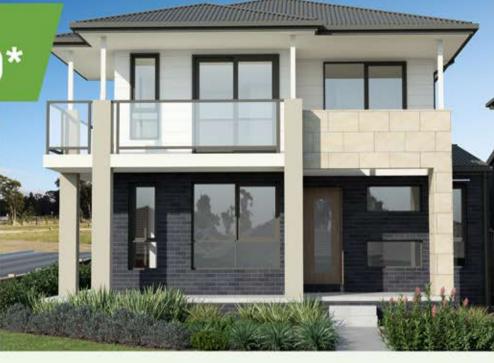

House & Land \$899,000\*

Lot No: 2208

Home: 1

Land Size: 333m<sup>2</sup>

Land Value: \$449,000

DOLOMITE ROAD

www.ancon.net.au

ANCON

Lot No: 2208 - Home: 1

Land Size: 333m<sup>2</sup>

**a** 4 **a** 2.5 **a** 2

Ground Floor: 93.00 First Floor: 72.00 Outdoor Areas: 44.87 Garage: 34.50 Total Home Size: 244sqm